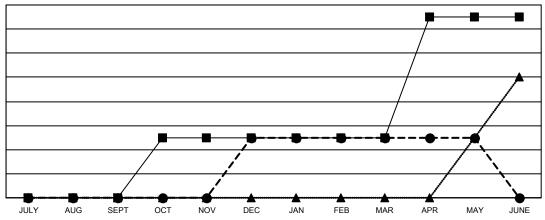

## Multiple District 22

LOCATION: MARYLAND

| Clubs                 |               |           |               |  |  |
|-----------------------|---------------|-----------|---------------|--|--|
| RESULTS FOR 2021-2022 |               |           |               |  |  |
| QUARTER               | NEW CLUB GOAL | NEW CLUBS | DROPPED CLUBS |  |  |
| JULY/AUG/SEPT         | 0             | 0         | 2             |  |  |
| OCT/NOV/DEC           | 1             | 1         | 2             |  |  |
| JAN/FEB/MAR           | 0             | 0         | 1             |  |  |
| APR/MAY/JUNE          | 2             | 0         | 0             |  |  |

## GOALS AND ACTUAL NEW CLUBS CUMULATIVE

- CURRENT YEAR GOALS FOR NEW CLUBS

- ■ - CURRENT YEAR ACTUAL NEW CLUBS

- ▲ - LAST YEAR ACTUAL NEW CLUBS