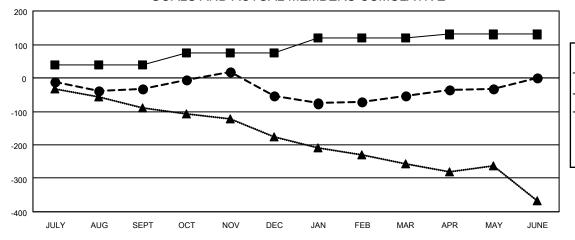

| Members               |     |                    |                       |                                                   |  |
|-----------------------|-----|--------------------|-----------------------|---------------------------------------------------|--|
| RESULTS FOR 2021-2022 |     |                    |                       |                                                   |  |
| QUARTER               | l   | GROWTH NET<br>GOAL | MEMBER GROW<br>ACTUAL | TH DROPPED  MEMBERS ACTUAL  (including transfers) |  |
| JULY/AUG/SE           | EPT | 40                 | 129                   | 147                                               |  |
| OCT/NOV/DE            | С   | 35                 | 205                   | 211                                               |  |
| JAN/FEB/MAR           |     | 45                 | 140                   | 129                                               |  |
| APR/MAY/JUNE          |     | 10                 | 94                    | 63                                                |  |

## GOALS AND ACTUAL MEMBERS CUMULATIVE

| - | MEMBER | GROWTH | NET | GOAL |
|---|--------|--------|-----|------|
|   |        |        |     |      |

MEMBER GROWTH ACTUAL

- LAST YEAR MEMBERSHIP ACTUAL

| DROPPED CLUBS: 5 |     | 119 CLUBS OF 209 ADDED 1 OR<br>MORE NEW MEMBERS | GENDER DISTRIBUTION             |                |
|------------------|-----|-------------------------------------------------|---------------------------------|----------------|
|                  |     |                                                 | MALE                            | 3,726 (62.81%) |
|                  |     |                                                 | FEMALE                          | 2,206 (37.19%) |
| DROPPED MEMBERS  |     |                                                 | NON BINARY                      | 0 (0.00%)      |
| DECEASED         | 145 |                                                 | PREFER NOT TO ANSWER            | 0 (0.00%)      |
| CLUB CANCELLED   | 27  |                                                 | TOTAL FAMILY UNIT MEMBERS       | 1.112          |
| OTHER            | 378 | CLICK HERE FOR CUMULATIVE                       | TOTAL PAINILY UNIT MEMBERS 1,11 |                |
| TOTAL            | 550 | MEMBERSHIP DATA                                 | FAMILY MEMBERS PAYING HALDUES   | F 579          |